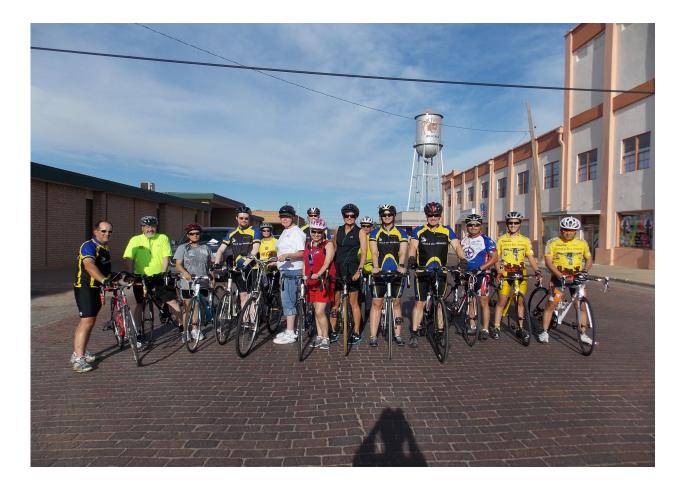

# **RIDE OF SILENCE**

There was a good turnout for our First Annual Ride of Silence. There were fifteen riders, most of which were from the club but we had a few non-member riders from the general public. Many thanks to Ron A. and Phil for their work in getting the ride organized and making it a reality.